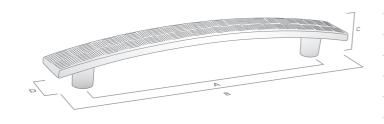

### Handle

| Code       | CTC (A) | Length (B) | Width (D) | Projection (C) | Finish            |
|------------|---------|------------|-----------|----------------|-------------------|
| 752.096.03 | 96mm    | 136mm      | 16mm      | 24mm           | Antique Brass     |
| 752.096.80 | 96mm    | 136mm      | 16mm      | 24mm           | Oil Rubbed Bronze |
| 752.096.85 | 96mm    | 136mm      | 16mm      | 24mm           | Brushed Tin       |
| 752.128.03 | 128mm   | 161mm      | 20mm      | 25mm           | Antique Brass     |
| 752.128.80 | 128mm   | 161mm      | 20mm      | 25mm           | Oil Rubbed Bronze |
| 752.128.85 | 128mm   | 161mm      | 20mm      | 25mm           | Brushed Tin       |