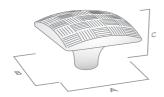

### Knob

| Code       | Length (A) | Width (B) | Projection (C) | Finish            |
|------------|------------|-----------|----------------|-------------------|
| 752.034.03 | 34mm       | 34mm      | 24mm           | Antique Brass     |
| 752.034.80 | 34mm       | 34mm      | 24mm           | Oil Rubbed Bronze |
| 752.034.85 | 34mm       | 34mm      | 24mm           | Brushed Tin       |